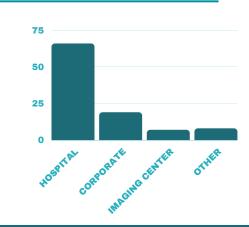

## **MEMBERSHIP FACTS**

**BABY BOOMERS** 1946-64

**GEN X** 1965-80

**MILLENIALS** 1981-96

**GEN Z** 1997 & After

\*Data does not include students