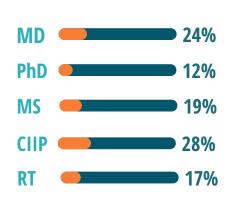

## **MEMBERSHIP FACTS**

**BABY BOOMERS** 1946-64

**GEN X** 1965-80

**MILLENIALS** 1981-96

**GEN Z** 1997 & After

\*Data does not include students